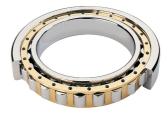

## NU 1048 MA C3-TIMKEN CYLINDRISK RULLELEJE ENRADET MED MESSINGHOLDER

NU

NJ

NUP

NF

Ν

High quality cylindrical roller bearing with machined brass cage from the leading manufacturer TIMKEN. Featuring the TIMKEN EMA design. A premium land-riding cage, unique internal geometries, enhanced surface finishes and a compact design. All this adds up to longer life, improved uptime and reduced maintenance costs.