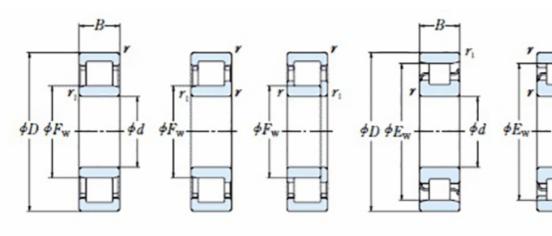

## NU 1048 MA C3-TIMKEN CYLINDRISK RULLELEJE ENRADET MED MESSINGHOLDER

NU

NJ

NUP

NF

Ν

High quality cylindrical roller bearing with machined brass cage from the leading manufacturer TIMKEN. Featuring the TIMKEN EMA design. A premium land-riding cage, unique internal geometries, enhanced surface finishes and a compact design. All this adds up to longer life, improved uptime and reduced maintenance costs.

## **Basic dimensions**

| Inner diameter [d] | 240.00 | mm |
|--------------------|--------|----|
| Width [B]          | 56.00  | mm |
| Outer diameter [D] | 360.00 | mm |